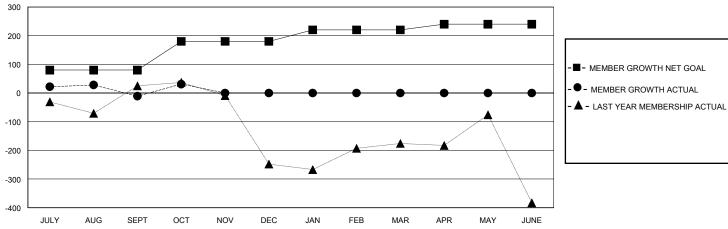

## GOALS AND ACTUAL MEMBERS CUMULATIVE

**NEW MEMBERS** 

|        |                     | _ |
|--------|---------------------|---|
|        |                     |   |
| Y JUNE |                     |   |
| GENDER | <u>DISTRIBUTION</u> |   |
| MALE   | 1,262 (67.13%)      |   |
| FEMALE | 618 (32.87%)        |   |
|        |                     |   |

## District 325 D

GMT: **LOCATION NEPAL GMT CA** 

| •                           |   |   |   |                               |     |     | • • • • • • • • • • • • • • • • • • • • |
|-----------------------------|---|---|---|-------------------------------|-----|-----|-----------------------------------------|
| Clubs RESULTS FOR 2024-2025 |   |   |   | Members RESULTS FOR 2024-2025 |     |     |                                         |
|                             |   |   |   |                               |     |     |                                         |
| JULY/AUG/SEPT               | 6 | 4 | 4 | JULY/AUG/SEPT                 | 80  | 140 | 138                                     |
| OCT/NOV/DEC                 | 0 | 1 | 0 | OCT/NOV/DEC                   | 100 | 64  | 1                                       |
| JAN/FEB/MAR                 | 1 | 0 | 0 | JAN/FEB/MAR                   | 40  | 0   | 0                                       |
| APR/MAY/JUNE                | 1 | 0 | 0 | APR/MAY/JUNE                  | 20  | 0   | 0                                       |