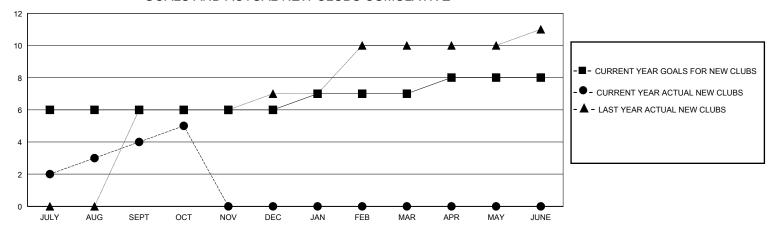

## GOALS AND ACTUAL NEW CLUBS CUMULATIVE

## District 325 D

GMT: **LOCATION NEPAL GMT CA** 

| •                           |   |   |   |                               |     |     | • • • • • • • • • • • • • • • • • • • • |
|-----------------------------|---|---|---|-------------------------------|-----|-----|-----------------------------------------|
| Clubs RESULTS FOR 2024-2025 |   |   |   | Members RESULTS FOR 2024-2025 |     |     |                                         |
|                             |   |   |   |                               |     |     |                                         |
| JULY/AUG/SEPT               | 6 | 4 | 4 | JULY/AUG/SEPT                 | 80  | 140 | 138                                     |
| OCT/NOV/DEC                 | 0 | 1 | 0 | OCT/NOV/DEC                   | 100 | 64  | 1                                       |
| JAN/FEB/MAR                 | 1 | 0 | 0 | JAN/FEB/MAR                   | 40  | 0   | 0                                       |
| APR/MAY/JUNE                | 1 | 0 | 0 | APR/MAY/JUNE                  | 20  | 0   | 0                                       |